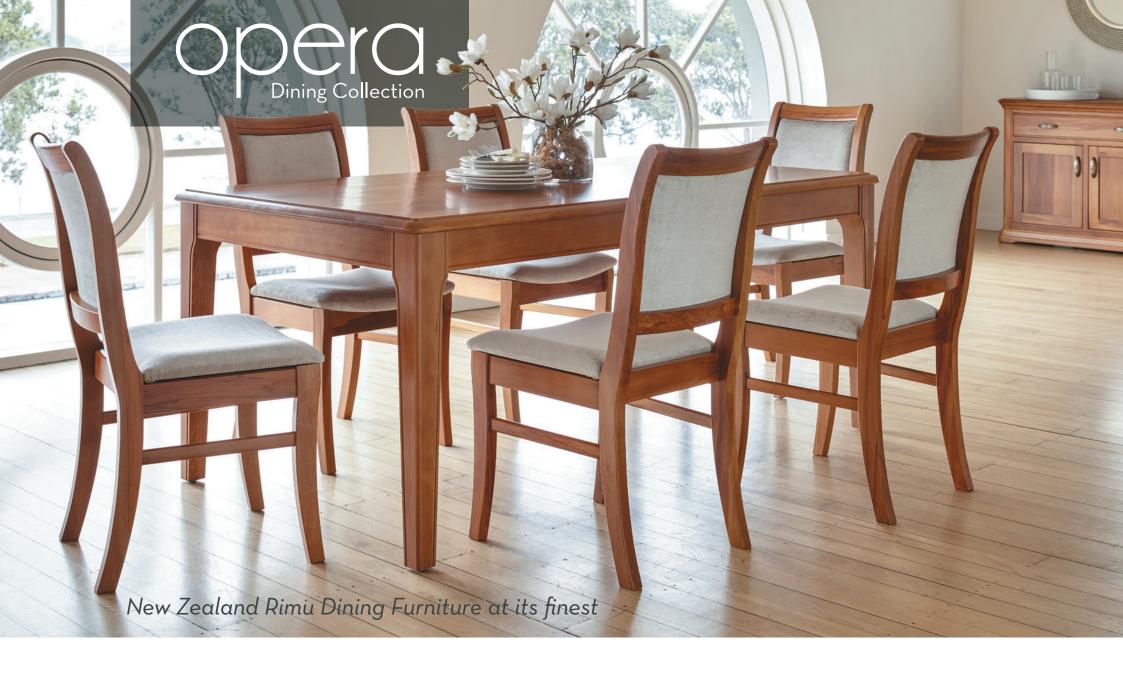

# Opero Dining Collection

The Opera Dining Collection is made from New Zealand Rimu. This is a beautifully grained native timber which is highly valued for its grain and colour. Very small amounts are harvested each year which means New Zealand Rimu is becoming very exclusive and highly sought after.

This collection from Sorenmobler is an original design classic developed for the discerning consumer who requires attention to detail in a timeless hand crafted design.

Featuring solid New Zealand Rimu, the Opera Collection is manufactured in New Zealand to a timeless traditional design. New Zealand Rimu is a highly sort after decorative timber featuring a rich colour and attractive grain.

The Opera Collection makes extensive use of this timber with solid drawer fronts, tops, and moulded plinths. Where stability is an issue, such as in cabinet ends, Rimu Timber veneer is utilised and drawer bottoms and cabinet backs feature plywood for strength and rigidity.

#### The Opera Finish - Tuff Coat

All pieces in the Opera Collection are highlighted by a high quality two-pack finish coat. This durable smooth finish is easily maintained in its original lustre by keeping the surface clean and dry.