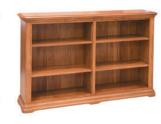

Opera 1200 Extension Table 1200L x 900W - 1600L x 900W x 750H

1500L x 1500W x 750H

Opera 1100 Bookcase 1050L x 335D x 1000H

Opera 1600 Bookcase 1600L x 335D x 1000H

Opera 1100 Bookcase 1050L x 335D x 1905H