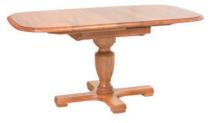

Opera 1200 Extension Table 1200L x 900W - 1600L x 900W x 750H

1500L x 1500W x 750H

Opera 1100 Bookcase 1050L x 335D x 1000H

Opera 1600 Bookcase 1600L x 335D x 1000H

Opera 1100 Bookcase 1050L x 335D x 1905H