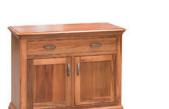

Opera 1100 Buffet 1075L x 450D x 835H

Opera 1400 Entertainment 1400L x 450D x 670H

Opera 1400 Buffet 1400L x 450D x 835H

Opera 2000 Entertainment 2010L x 450D x 670H

Opera 2000 Buffet 2010L x 450D x 835H