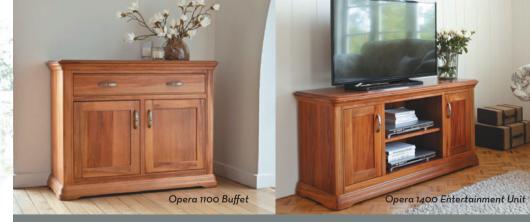

Opera Lamp Table 600L x 600W x 455H

Opera 1200 Coffee Table 1200L x 700W x 455H

Opera 1200 Hall Table 1200L x 400D x 810H

Opera Padded Chair 930H x 475W x 550D

Opera Slat Back Chair 930H x 475W x 550D

Opera 1100 Entertainment 1075L x 450D x 670H

Opera 1100 Buffet 1075L x 450D x 835H

Opera 1400 Entertainment 1400L x 450D x 670H

Opera 1400 Buffet 1400L x 450D x 835H

Opera 2000 Entertainment 2010L x 450D x 670H

Opera 2000 Buffet 2010L x 450D x 835H