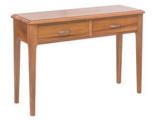

Opera Lamp Table 600L x 600W x 455H

Opera 1200 Coffee Table 1200L x 700W x 455H

Opera 1200 Hall Table 1200L x 400D x 810H

Opera Padded Chair 930H x 475W x 550D

Opera Slat Back Chair 930H x 475W x 550D

Opera 1100 Entertainment 1075L x 450D x 670H