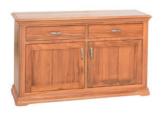

Opera 1100 Buffet 1075L x 450D x 835H

Opera 1400 Entertainment 1400L x 450D x 670H

Opera 1400 Buffet 1400L x 450D x 835H

Opera 2000 Entertainment 2010L x 450D x 670H

Opera 2000 Buffet 2010L x 450D x 835H