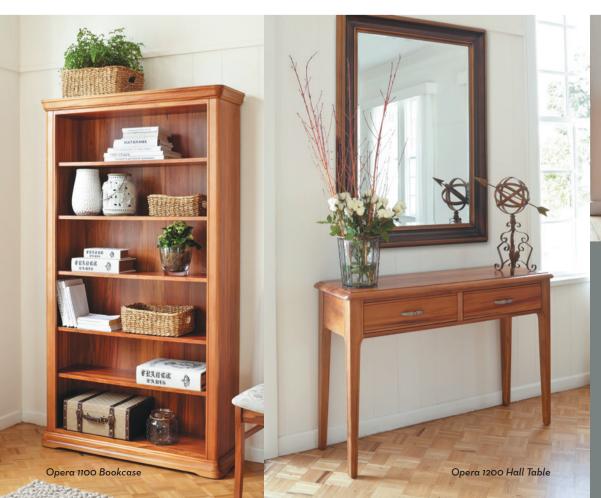

Opera 1200 Extension Table 1200L x 900W - 1600L x 900W x 750H

1500L x 1500W x 750H

Opera 1100 Bookcase 1050L x 335D x 1000H

Opera 1600 Bookcase 1600L x 335D x 1000H

Opera 1100 Bookcase 1050L x 335D x 1905H

Opera Lamp Table 600L x 600W x 455H

Opera 1200 Coffee Table 1200L x 700W x 455H

Opera 1200 Hall Table 1200L x 400D x 810H

Opera Padded Chair 930H x 475W x 550D

Opera Slat Back Chair 930H x 475W x 550D

Opera 1100 Entertainment 1075L x 450D x 670H