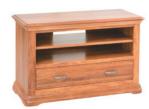

Opera Lamp Table 600L x 600W x 455H

Opera 1200 Coffee Table 1200L x 700W x 455H

Opera 1200 Hall Table 1200L x 400D x 810H

Opera Padded Chair 930H x 475W x 550D

Opera Slat Back Chair 930H x 475W x 550D

Opera 1100 Entertainment 1075L x 450D x 670H