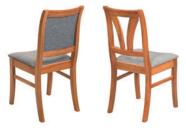

Opera Lamp Table 600L x 600W x 455H

Opera 1200 Coffee Table 1200L x 700W x 455H

Opera 1200 Hall Table 1200L x 400D x 810H

Opera Padded Chair 930H x 475W x 550D

Opera Slat Back Chair 930H x 475W x 550D

Opera 1100 Entertainment 1075L x 450D x 670H