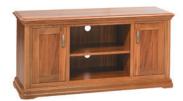

Opera Lamp Table 600L x 600W x 455H

Opera 1200 Coffee Table 1200L x 700W x 455H

Opera 1200 Hall Table 1200L x 400D x 810H

Opera Padded Chair 930H x 475W x 550D

Opera Slat Back Chair 930H x 475W x 550D

Opera 1100 Entertainment 1075L x 450D x 670H