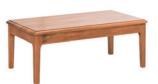

Opera Lamp Table 600L x 600W x 455H

Opera 1200 Coffee Table 1200L x 700W x 455H

Opera 1200 Hall Table 1200L x 400D x 810H

Opera Padded Chair 930H x 475W x 550D

Opera Slat Back Chair 930H x 475W x 550D

Opera 1100 Entertainment 1075L x 450D x 670H