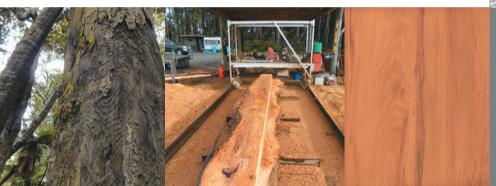

A very slow growing tree that can grow up to 50m in height but most are 20 - 35m tall.

Large trees can be up to 700 years old. Only milled on privately owned forest blocks in New Zealand on Sustainable Management Plans single trees are often extracted using Heli-Logging or by taking a portable mill into the Forest and milling on site. Minimal damage is done to the

or by taking a portable mill into the Forest and milling on site. Minimal damage is done to the surrounding forest and more trees grow up to replace any that are removed.

New Zealand Rimu is truly a very beautiful, very rare timber unique to New Zealand.