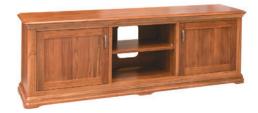

Opera 1100 Buffet 1075L x 450D x 835H

Opera 1400 Entertainment 1400L x 450D x 670H

Opera 1400 Buffet 1400L x 450D x 835H

Opera 2000 Entertainment 2010L x 450D x 670H

Opera 2000 Buffet 2010L x 450D x 835H