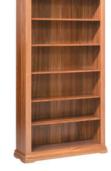

Opera 1200 Extension Table 1200L x 900W - 1600L x 900W x 750H

1500L x 1500W x 750H

Opera 1100 Bookcase 1050L x 335D x 1000H

Opera 1600 Bookcase 1600L x 335D x 1000H

Opera 1100 Bookcase 1050L x 335D x 1905H