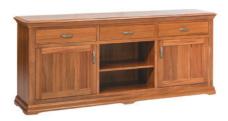

Opera 1100 Buffet 1075L x 450D x 835H

Opera 1400 Entertainment 1400L x 450D x 670H

Opera 1400 Buffet 1400L x 450D x 835H

Opera 2000 Entertainment 2010L x 450D x 670H

Opera 2000 Buffet 2010L x 450D x 835H